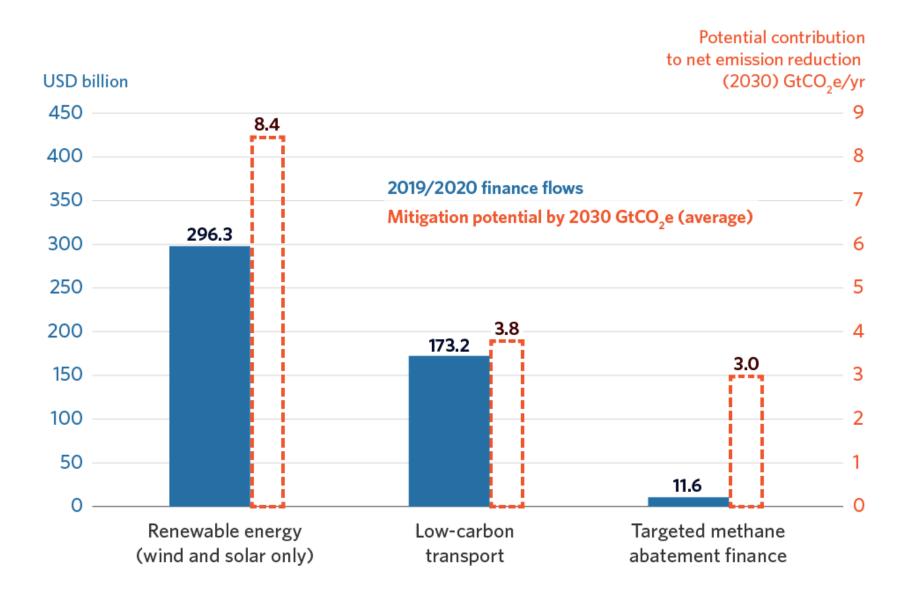

#### Methane abatement is one of the most effective mitigation investments

Source: Climate Policy Initiative