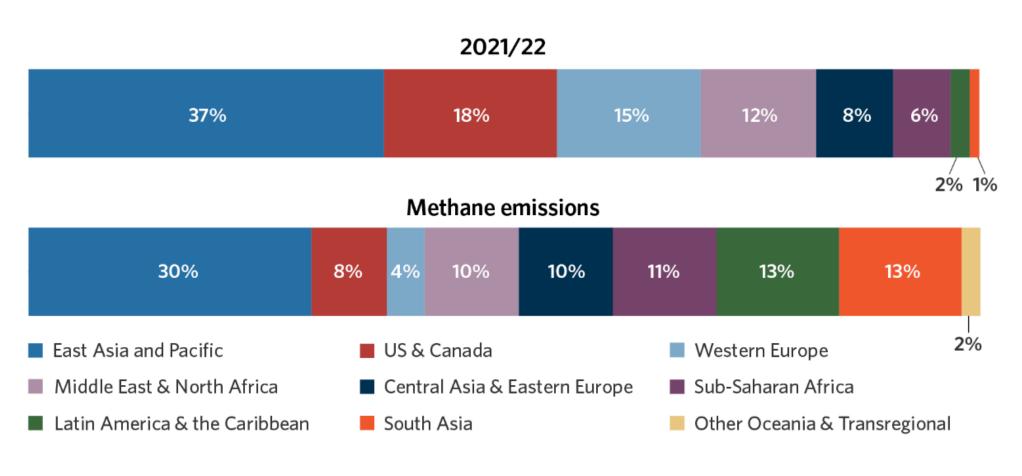

### 2021 / 2022 average flows instrument breakdown

Latin America and South Asia have the biggest gaps in financing methane abatement.

Source: Emissions data come from EDGARv8.0 (Crippa at al., 2023); Investment data tracked by CPI.