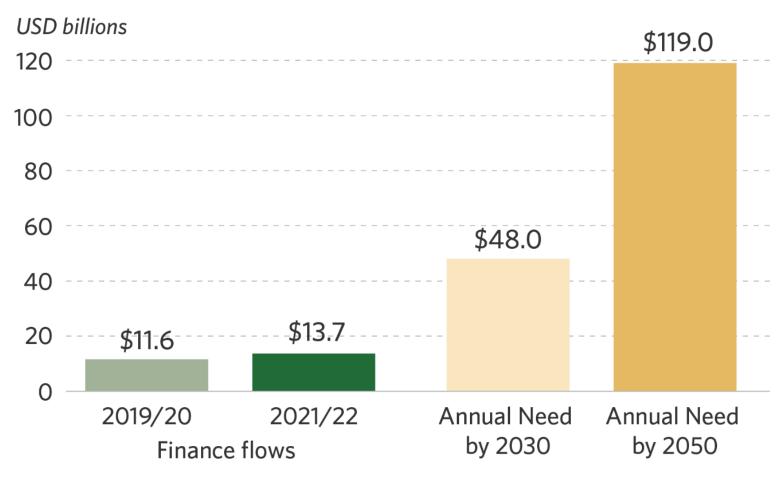

# At 13.7 billion, methane abatement finance is at its highest level yet, but annual flows need to be at least 3.5 times larger by 2030.

**Source:** Investment data tracked by CPI. 2030 and 2050 needs under a +2°C warming scenario were linearly interpolated from 2019/2020 tracked levels to calculate average annual investment needs based on Harmsen et al. (2019).