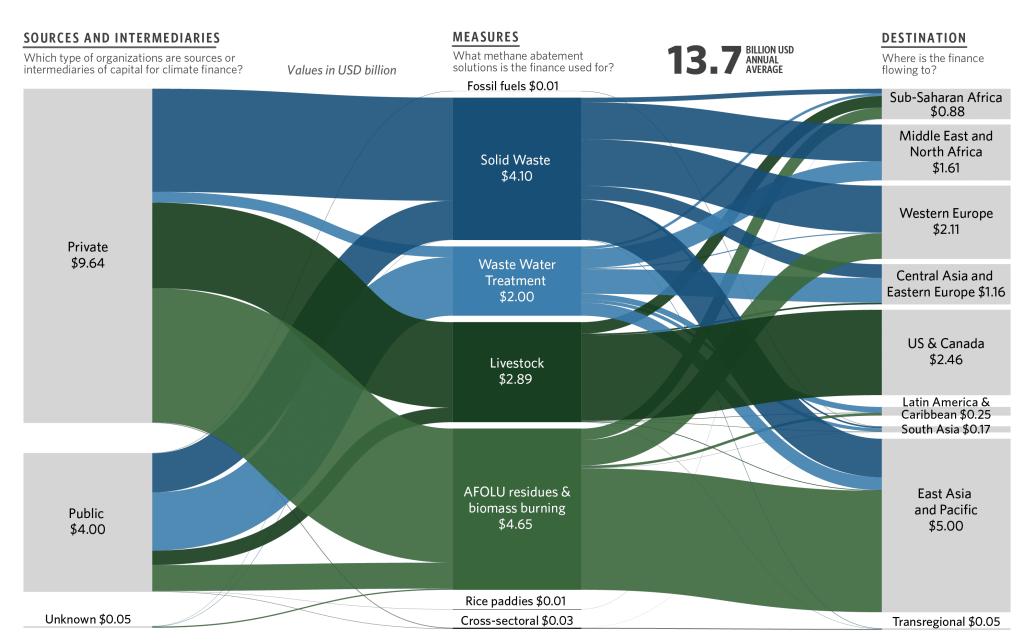

# At 13.7 billion, methane abatement finance is at its highest level yet, but annual flows need to be at least 3.5 times larger by 2030.

**Source:** Investment data tracked by CPI. 2030 and 2050 needs under a +2°C warming scenario were linearly interpolated from 2019/2020 tracked levels to calculate average annual investment needs based on Harmsen et al. (2019).