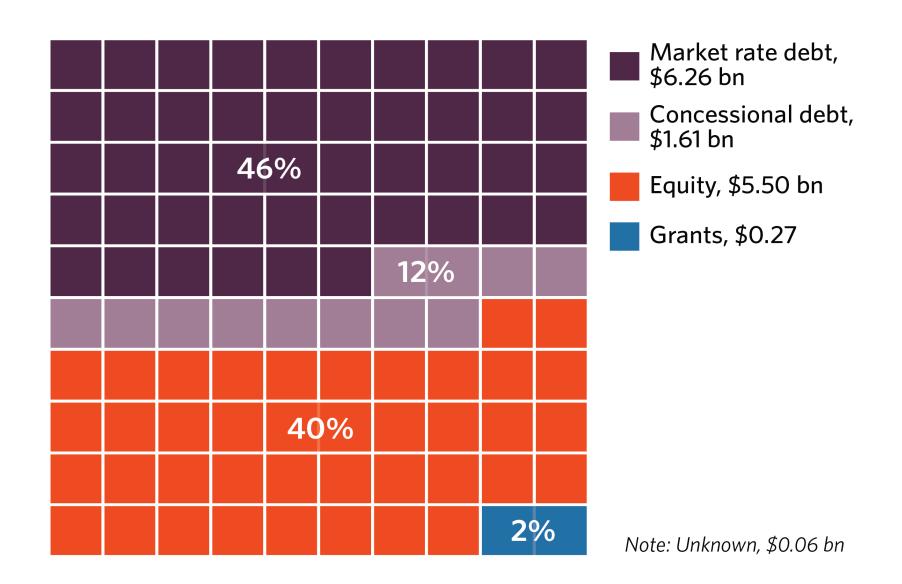

### 2021 / 2022 average flows instrument breakdown

Latin America and South Asia have the biggest gaps in financing methane abatement.

Source: Emissions data come from EDGARv8.0 (Crippa at al., 2023); Investment data tracked by CPI.